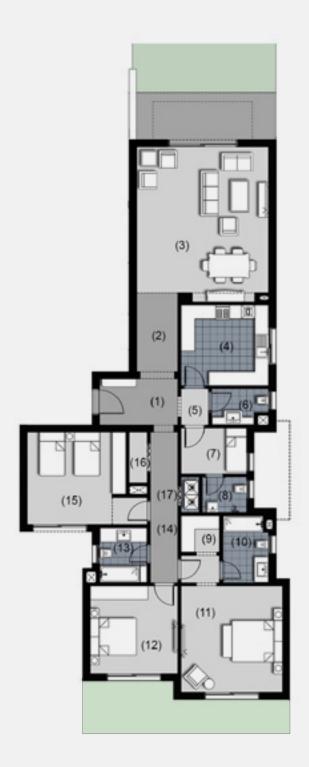

Total Unit Area 285.00m<sup>2</sup>

### 3 Bedroom Apartment - Second Floor.

| I. Entrance Lobby  | 3.40m × 2.75m |
|--------------------|---------------|
| 2. Reception       | 7.00m × 6.00m |
| 3. Guest Toilet    | 2.05m × 1.50m |
| 4. Lobby           | 1.50m × 1.20m |
| 5. Kitchen         | 4.00m × 3.00m |
| 6. Maid's Room     | 4.50m × 1.80m |
| 7. Maid's Bathroom | 2.45m × 1.45m |
| 8. Master Bedroom  | 4.85m × 3.85m |
| 9. Dressing        | 3.45m × 2.10m |
| 0. Bathroom        | 3.45m × 2.00m |
| 11. Corridor       | 7.40m × 1.20m |
| 2. Bathroom        | 2.90m × 2.50m |
| 13. Bedroom        | 4.70m × 4.40m |
| 14. Bedroom        | 4.10m × 3.80m |
| 5. Terrace         | 4.00m × 1.40m |
| 6. Utility         | 0.80m × 0.70m |