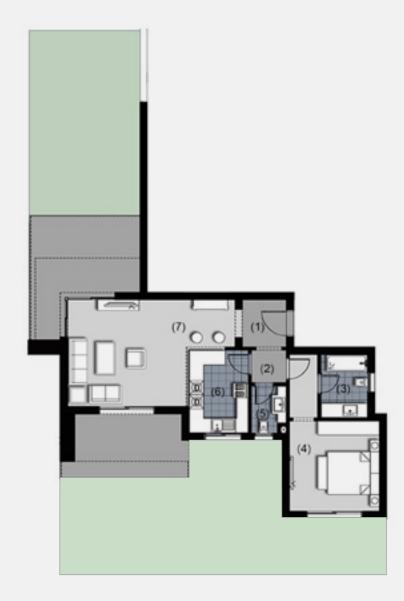

Total Unit Area 105.00m<sup>2</sup>

### One Bedroom Apartment - Ground Floor.

| 1. Entrance Lobby | 2.00m × 2.00m |
|-------------------|---------------|
| 2. Lobby          | 1.50m × 1.40m |
| 3. Bathroom       | 2.70m × 2.00m |
| 4. Bedroom        | 3.80m × 3.80m |
| 5. Guest Toilet   | 2.00m × 1.50m |
| 6. Kitchen        | 3.55m × 2.50m |
| 7. Reception      | 6.90m × 4.60m |