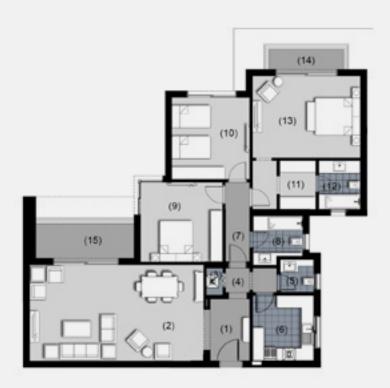

## 3 Bedroom Apartment - Ground Floor.

| 1. Entrance Lobby  | 3.00m × 2.00m |
|--------------------|---------------|
| 2. Reception       | 8.40m × 4.60m |
| 3. Utility         | 1.45m × 0.85m |
| 4. Lobby           | 1.30m × 1.20m |
| 5. Guest Toilet    | 1.70m × 1.65m |
| 6. Kitchen         | 3.20m × 3.00m |
| 7. Corridor        | 4.10m × 1.20m |
| 8. Bathroom        | 2.45m × 2.35m |
| 9. Bedroom         | 4.10m × 3.80m |
| 10. Bedroom        | 4.00m × 3.70m |
| 11. Dressing       | 2.40m × 1.95m |
| 12. Bathroom       | 2.40m × 1.85m |
| 13. Master Bedroom | 5.25m × 4.00m |