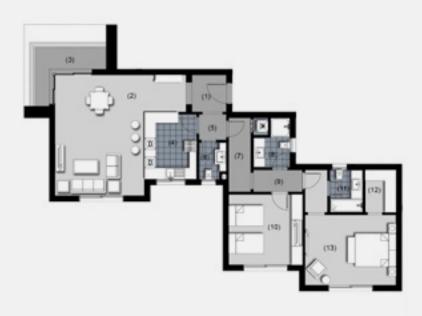

Total Unit Area 115.00m<sup>2</sup>

# One Bedroom Apartment - First Floor.

| 1. Entrance Lobby | 2.00m × 2.00m     |
|-------------------|-------------------|
| 2. Lobby          | 1.50m × 1.40m     |
| 3. Bathroom       | 2.70m × 2.00m     |
| 4. Bedroom        | 3.80m × 3.80m     |
| 5. Guest Toilet   | 2.00m × 1.50m     |
| 6. Kitchen        | 3.55m × 2.50m     |
| 7. Reception      | 6.90m × 4.60m     |
| 8. Terrace        | 6.5m <sup>2</sup> |