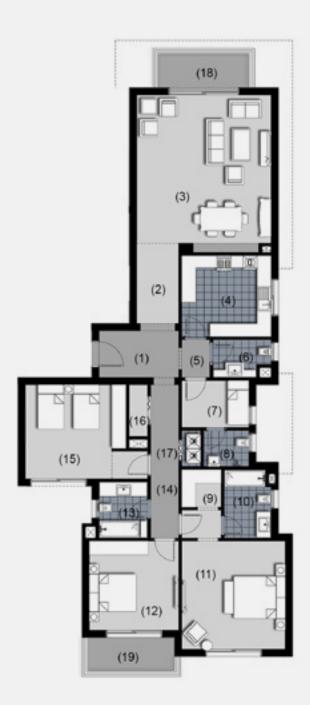

### 3 Bedroom Apartment - Second Floor.

| I. Entrance Lobby  | 3.40m × 2.75m |
|--------------------|---------------|
| 2. Reception       | 7.00m × 6.00m |
| 3. Guest Toilet    | 2.05m × 1.50m |
| 4. Lobby           | 1.50m × 1.20m |
| 5. Kitchen         | 4.00m × 3.00m |
| 6. Maid's Room     | 4.50m × 1.80m |
| 7. Maid's Bathroom | 2.45m × 1.45m |
| 8. Master Bedroom  | 4.85m × 3.85m |
| 9. Dressing        | 3.45m × 2.10m |
| 0. Bathroom        | 3.45m × 2.00m |
| 11. Corridor       | 7.40m × 1.20m |
| 2. Bathroom        | 2.90m × 2.50m |
| 13. Bedroom        | 4.70m × 4.40m |
| 14. Bedroom        | 4.10m × 3.80m |
| 5. Terrace         | 4.00m × 1.40m |
| 6. Utility         | 0.80m × 0.70m |

DISCLAIMER All materials, dimensions and drawings are approximate. Information is subject to change without notice. Drawings are not to scale and actual usable floor space may vary from the state floor plans. The developer reserves the right to make revisions to the floor plans.