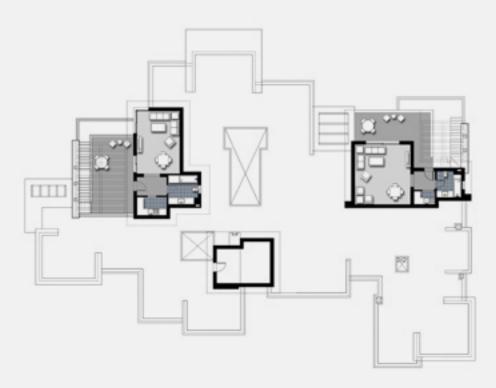

× 1.20m |
| 2. Bathroom        | 2.90m × 2.50m |
| 13. Bedroom        | 4.70m × 4.40m |
| 4. Bedroom         | 4.10m × 3.80m |
| 5. Terrace         | 4.00m × 1.40m |
| 6. Utility         | 0.80m × 0.70m |
| 17. Lobby          | 2.20m × 1.75m |
| 8. Living          | 5.60m × 5.20m |
| 9. Kitchenette     | 2.35m × 1.25m |
| 20. Bathroom       | 2.50m × 2.15m |
|                    |               |









Ground Floor Apartments



First Floor Apartments







Second Floor Apartments



Third Floor Apartments



DISCLAIMER All materials, dimensions and drawings are approximate. Information is subject to change without notice. Drawings are not to scale and actual usable floor space may vary from the state floor plans. The developer reserves the right to make revisions to the floor plans.



Roof Floor Apartments

W E S

T R I

D G E