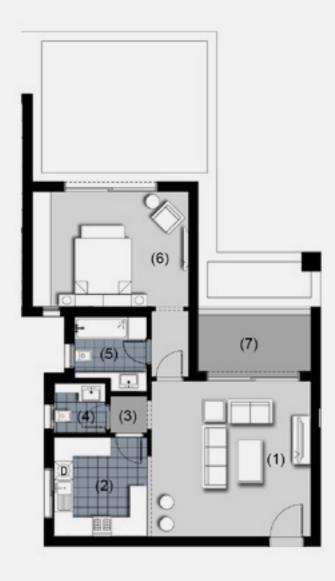

Total Unit Area 105.00m<sup>2</sup>

# One Bedroom Apartment - Typical Floor.

| 1. Reception    | 5.10m × 5.00m |
|-----------------|---------------|
| 2. Kitchen      | 3.20m × 3.00m |
| 3. Lobby        | 1.25m × 1.20m |
| 4. Guest Toilet | 1.70m × 1.65m |
| 5. Bathroom     | 2.45m × 2.35m |
| 6. Bedroom      | 5.00m × 3.80m |
| 7. Terrace      | 3.60m × 1.75m |