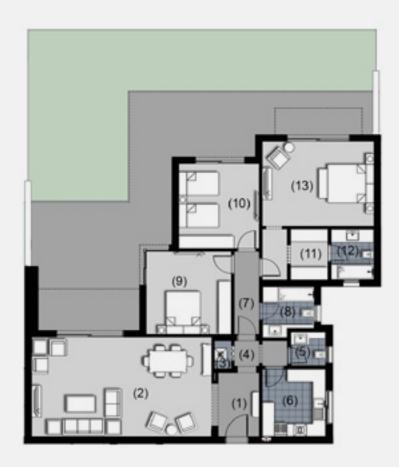

Total Unit Area 215.00m<sup>2</sup>

### 3 Bedroom Apartment - First Floor.

| l. Entrance Lobby  | 3.00m × 2.00m |
|--------------------|---------------|
| 2. Reception       | 8.40m × 4.60m |
| 3. Utility         | 1.45m × 0.85m |
| 4. Lobby           | 1.30m × 1.20m |
| 5. Guest Toilet    | 1.70m × 1.65m |
| 6. Kitchen         | 3.20m × 3.00m |
| 7. Corridor        | 4.10m × 1.20m |
| 8. Bathroom        | 2.45m × 2.35m |
| 9. Bedroom         | 4.10m × 3.80m |
| 10. Bedroom        | 4.00m × 3.70m |
| 11. Dressing       | 2.40m × 1.95m |
| 12. Bathroom       | 2.40m × 1.85m |
| 13. Master Bedroom | 5.25m × 4.00m |
| 14. Terrace        | 3.60m × 1.00m |
| 15. Terrace        | 5.00m × 1.70m |