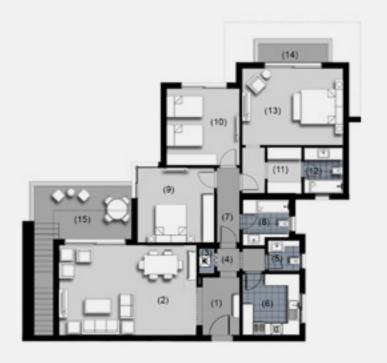

## 3 Bedroom Apartment - Ground Floor.

| 1. Entrance Lobby  | 3.00m × 2.00m |
|--------------------|---------------|
| 2. Reception       | 8.40m × 4.60m |
| 3. Utility         | 1.45m × 0.85m |
| 4. Lobby           | 1.30m × 1.20m |
| 5. Guest Toilet    | 1.70m × 1.65m |
| 6. Kitchen         | 3.20m × 3.00m |
| 7. Corridor        | 4.10m × 1.20m |
| 8. Bathroom        | 2.45m × 2.35m |
| 9. Bedroom         | 4.10m × 3.80m |
| 10. Bedroom        | 4.00m × 3.70m |
| 11. Dressing       | 2.40m × 1.95m |
| 12. Bathroom       | 2.40m × 1.85m |
| 13. Master Bedroom | 5.25m × 4.00m |

Total Unit Area 230.00m<sup>2</sup>