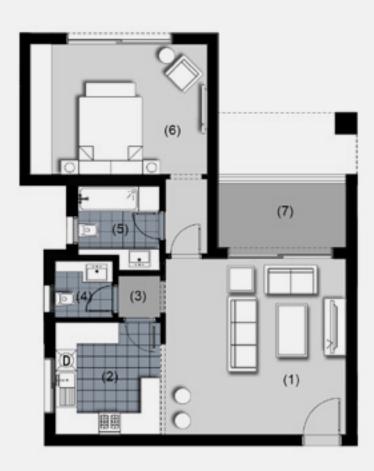

### One Bedroom Apartment - Ground Floor.

| 1. Entrance Lobby | 2.00m × 2.00m |
|-------------------|---------------|
| 2. Lobby          | 1.50m × 1.40m |
| 3. Bathroom       | 2.70m × 2.00m |
| 4. Bedroom        | 3.80m × 3.80m |
| 5. Guest Toilet   | 2.00m × 1.50m |
| 6. Kitchen        | 3.55m × 2.50m |
| 7. Reception      | 6.90m × 4.60m |