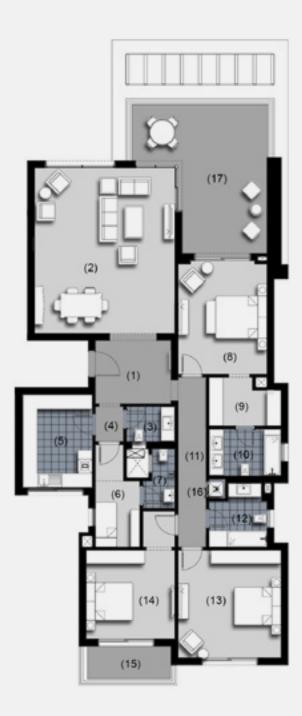

### 3 Bedroom Apartment - Ground Floor.

| l. Entrance Lobby  | 3.40m × 2.00m |
|--------------------|---------------|
| 2. Corridor        | 3.40m × 1.80m |
| 3. Reception       | 6.70m × 5.75m |
| 4. Kitchen         | 3.85m × 3.50m |
| 5. Lobby           | 1.60m × 1.20m |
| 6. Guest Toilet    | 2.50m × 1.60m |
| 7. Maid's Room     | 3.10m × 2.00m |
| 8. Maid's Bathroom | 2.15m × 1.55m |
| 9. Dressing        | 1.80m × 1.75m |
| 10. Bathroom       | 3.00m × 1.95m |
| 11. Master Bedroom | 4.70m × 4.40m |
| 12. Bedroom        | 4.10m × 3.80m |
| 13. Bathroom       | 2.60m × 2.15m |
| 14. Corridor       | 6.65m × 1.20m |
| 15. Bedroom        | 4.25m × 4.00m |
| 16. Storage        | 2.20m × 0.85m |
| 17. Utility        | 1.55m × 0.80m |

Total Unit Area 215.00m<sup>2</sup>