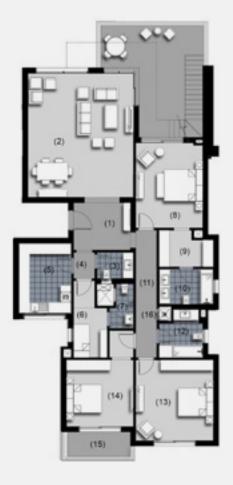

Total Unit Area 105.00m<sup>2</sup>

### One Bedroom Apartment - Third Floor.

| 1. Reception    | 5.10m × 5.00m |
|-----------------|---------------|
| 2. Kitchen      | 3.20m × 3.00m |
| 3. Lobby        | 1.25m × 1.20m |
| 4. Guest Toilet | 1.70m × 1.65m |
| 5. Bathroom     | 2.45m × 2.35m |
| 6. Bedroom      | 5.00m × 3.80m |
| 7. Terrace      | 3.60m × 1.75m |