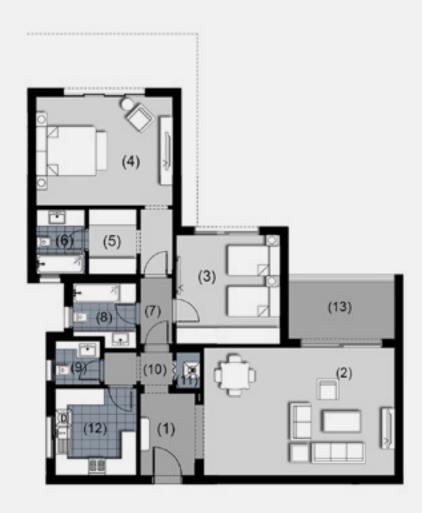

### 3 Bedroom Apartment - Second Floor.

| I. Entrance Lobby  | 3.40m × 2.75m |
|--------------------|---------------|
| 2. Reception       | 7.00m × 6.00m |
| 3. Guest Toilet    | 2.05m × 1.50m |
| 4. Lobby           | 1.50m × 1.20m |
| 5. Kitchen         | 4.00m × 3.00m |
| 6. Maid's Room     | 4.50m × 1.80m |
| 7. Maid's Bathroom | 2.45m × 1.45m |
| 8. Master Bedroom  | 4.85m × 3.85m |
| 9. Dressing        | 3.45m × 2.10m |
| 0. Bathroom        | 3.45m × 2.00m |
| 11. Corridor       | 7.40m × 1.20m |
| 2. Bathroom        | 2.90m × 2.50m |
| 13. Bedroom        | 4.70m × 4.40m |
| 14. Bedroom        | 4.10m × 3.80m |
| 5. Terrace         | 4.00m × 1.40m |
| 6. Utility         | 0.80m × 0.70m |