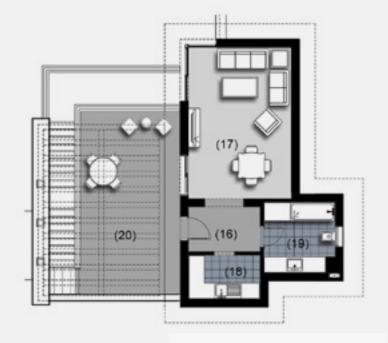

#### 3 Bedroom Apartment - Third Floor.

| 1. Entrance Lobby  | 3.00m × 2.00m    |
|--------------------|------------------|
| 2. Reception       | 7.10m × 4.60m    |
| 3. Utility         | 1.45m × 0.85m    |
| 4. Lobby           | 1.30m × 1.20m    |
| 5. Guest Toilet    | 1.70m × 1.65m    |
| 6. Kitchen         | 3.20m × 3.00m    |
| 7. Corridor        | 4.10m × 1.20m    |
| 8. Bathroom        | 2.45m × 2.35m    |
| 9. Bedroom         | 4.10m × 3.80m    |
| 10. Bedroom        | 4.00m × 3.70m    |
| 11. Dressing       | 2.40m × 1.95m    |
| 12. Bathroom       | 2.40m × 1.85m    |
| 13. Master Bedroom | 5.25m × 4.00m    |
| 14. Terrace        | 3.60m × 1.00m    |
| 15. Terrace        | 5.30m × 2.75m    |
| 16. Lobby          | 2.65m × 2.00m    |
| 17. Living         | 6.00m × 4.00m    |
| 18. Kitchenette    | 2.65m × 1.80m    |
| 19. Bathroom       | 2.85m × 2.70m    |
| 20. Roof Terrace   | 37m <sup>2</sup> |

DISCLAIMER All materials, dimensions and drawings are approximate. Information is subject to change without notice. Drawings are not to scale and actual usable floor space may vary from the state floor plans. The developer reserves the right to make

Total Unit Area 326.00m<sup>2</sup>