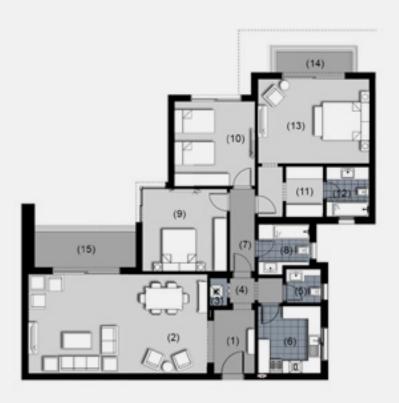

## 3 Bedroom Apartment - Ground Floor.

| 1. Entrance Lobby  | 3.00m × 2.00m |
|--------------------|---------------|
| 2. Reception       | 8.40m × 4.60m |
| 3. Utility         | 1.45m × 0.85m |
| 4. Lobby           | 1.30m × 1.20m |
| 5. Guest Toilet    | 1.70m × 1.65m |
| 6. Kitchen         | 3.20m × 3.00m |
| 7. Corridor        | 4.10m × 1.20m |
| 8. Bathroom        | 2.45m × 2.35m |
| 9. Bedroom         | 4.10m × 3.80m |
| 10. Bedroom        | 4.00m × 3.70m |
| 11. Dressing       | 2.40m × 1.95m |
| 12. Bathroom       | 2.40m × 1.85m |
| 13. Master Bedroom | 5.25m × 4.00m |