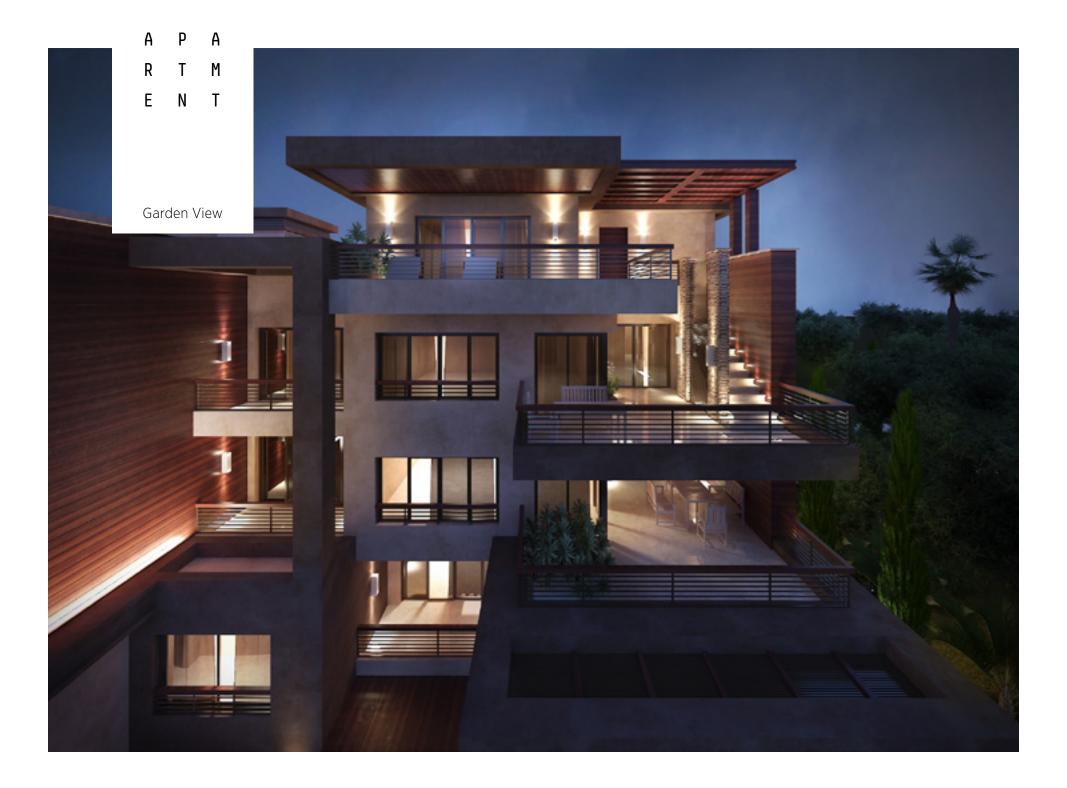

W E S

T R I

D G E

Inspired by varying levels of contours, rich terrain, and idyllic location; the name, Westridge, stems from this very concept. By preserving its geological features, the Westridge community consists of a succession of different levels that forms elevated hills and ridges. The topography of that land is also built on varying levels, guaranteeing views that stretches to the Pyramids of Giza.

Innovative and minimal geometric designs are used to create better living experiences, beyond existing ambiences. Living spaces are inspired by modern open concepts, allowing for an abundance of natural light and fresh air to circulate. The synergy of the design utilizes the space to deal with humid summers and cool winters;

and with an environment that encourages a new living experience, Westridge residences are indeed designed for the future.

The landscape was planned using an urban open space concept that accounts for green spaces, parks, and paths in relation to the geographical features. All open spaces were carefully planned with a holistic approach to provide aesthetically appealing recreational areas.