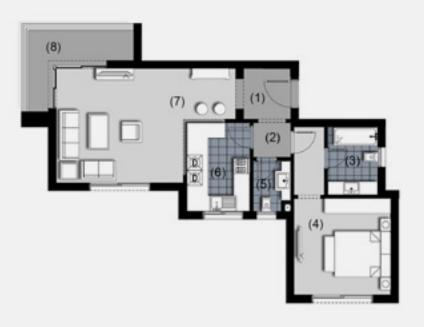

Total Unit Area 105.00m<sup>2</sup>

### One Bedroom Apartment - Ground Floor.

| 1. Entrance Lobby | 2.00m × 2.00m |
|-------------------|---------------|
| 2. Lobby          | 1.50m × 1.40m |
| 3. Bathroom       | 2.70m × 2.00m |
| 4. Bedroom        | 3.80m × 3.80m |
| 5. Guest Toilet   | 2.00m × 1.50m |
| 6. Kitchen        | 3.55m × 2.50m |
| 7. Reception      | 6.90m × 4.60m |