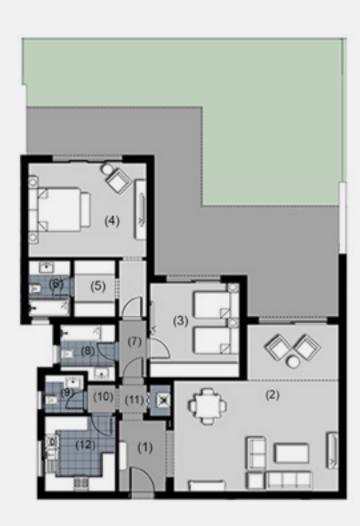

#### 3 Bedroom Apartment - Third Floor.

| 1. Entrance Lobby  | 3.00m × 2.00m    |
|--------------------|------------------|
| 2. Reception       | 7.10m × 4.60m    |
| 3. Utility         | 1.45m × 0.85m    |
| 4. Lobby           | 1.30m × 1.20m    |
| 5. Guest Toilet    | 1.70m × 1.65m    |
| 6. Kitchen         | 3.20m × 3.00m    |
| 7. Corridor        | 4.10m × 1.20m    |
| 8. Bathroom        | 2.45m × 2.35m    |
| 9. Bedroom         | 4.10m × 3.80m    |
| 10. Bedroom        | 4.00m × 3.70m    |
| 11. Dressing       | 2.40m × 1.95m    |
| 12. Bathroom       | 2.40m × 1.85m    |
| 13. Master Bedroom | 5.25m × 4.00m    |
| 14. Terrace        | 3.60m × 1.00m    |
| 15. Terrace        | 5.30m × 2.75m    |
| 16. Lobby          | 2.65m × 2.00m    |
| 17. Living         | 6.00m × 4.00m    |
| 18. Kitchenette    | 2.65m × 1.80m    |
| 19. Bathroom       | 2.85m × 2.70m    |
| 20. Roof Terrace   | 37m <sup>2</sup> |