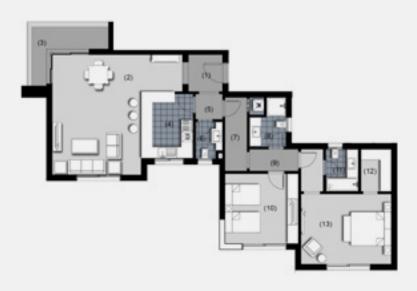

Total Unit Area 115.00m<sup>2</sup>

# One Bedroom Apartment - First Floor.

| 1. Entrance Lobby | 2.00m × 2.00m     |
|-------------------|-------------------|
| 2. Lobby          | 1.50m × 1.40m     |
| 3. Bathroom       | 2.70m × 2.00m     |
| 4. Bedroom        | 3.80m × 3.80m     |
| 5. Guest Toilet   | 2.00m × 1.50m     |
| 6. Kitchen        | 3.55m × 2.50m     |
| 7. Reception      | 6.90m × 4.60m     |
| 8. Terrace        | 6.5m <sup>2</sup> |