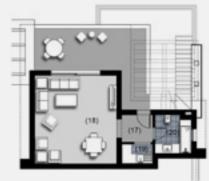

Total Unit Area 288.00m<sup>2</sup>

#### 3 Bedroom Apartment - Third Floor.

| 1. Entrance Lobby  | 3.00m × 2.00m    |
|--------------------|------------------|
| 2. Reception       | 7.10m × 4.60m    |
| 3. Utility         | 1.45m × 0.85m    |
| 4. Lobby           | 1.30m × 1.20m    |
| 5. Guest Toilet    | 1.70m × 1.65m    |
| 6. Kitchen         | 3.20m × 3.00m    |
| 7. Corridor        | 4.10m × 1.20m    |
| 8. Bathroom        | 2.45m × 2.35m    |
| 9. Bedroom         | 4.10m × 3.80m    |
| 10. Bedroom        | 4.00m × 3.70m    |
| 11. Dressing       | 2.40m × 1.95m    |
| 12. Bathroom       | 2.40m × 1.85m    |
| 13. Master Bedroom | 5.25m × 4.00m    |
| 14. Terrace        | 3.60m × 1.00m    |
| 15. Terrace        | 5.30m × 2.75m    |
| 16. Lobby          | 2.65m × 2.00m    |
| 17. Living         | 6.00m × 4.00m    |
| 18. Kitchenette    | 2.65m × 1.80m    |
| 19. Bathroom       | 2.85m × 2.70m    |
| 20. Roof Terrace   | 37m <sup>2</sup> |