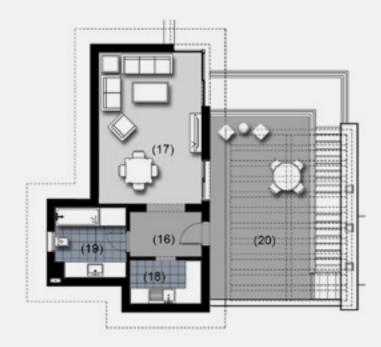

#### 3 Bedroom Apartment - Third Floor.

| 1. Entrance Lobby  | 3.00m × 2.00m    |
|--------------------|------------------|
| 2. Reception       | 7.10m × 4.60m    |
| 3. Utility         | 1.45m × 0.85m    |
| 4. Lobby           | 1.30m × 1.20m    |
| 5. Guest Toilet    | 1.70m × 1.65m    |
| 6. Kitchen         | 3.20m × 3.00m    |
| 7. Corridor        | 4.10m × 1.20m    |
| 8. Bathroom        | 2.45m × 2.35m    |
| 9. Bedroom         | 4.10m × 3.80m    |
| 10. Bedroom        | 4.00m × 3.70m    |
| 11. Dressing       | 2.40m × 1.95m    |
| 12. Bathroom       | 2.40m × 1.85m    |
| 13. Master Bedroom | 5.25m × 4.00m    |
| 14. Terrace        | 3.60m × 1.00m    |
| 15. Terrace        | 5.30m × 2.75m    |
| 16. Lobby          | 2.65m × 2.00m    |
| 17. Living         | 6.00m × 4.00m    |
| 18. Kitchenette    | 2.65m × 1.80m    |
| 19. Bathroom       | 2.85m × 2.70m    |
| 20. Roof Terrace   | 37m <sup>2</sup> |

DISCLAIMER All materials, dimensions and drawings are approximate. Information is subject to change without notice. Drawings are not to scale and actual usable floor space may vary from the state floor plans. The developer reserves the right to make