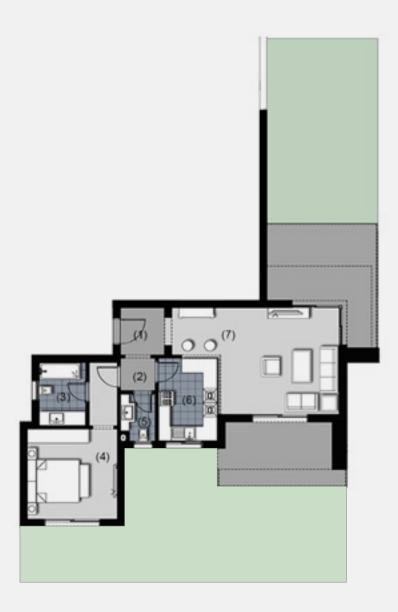

## One Bedroom Apartment - First Floor.

| 1. Entrance Lobby | 2.00m × 2.00m     |
|-------------------|-------------------|
| 2. Lobby          | 1.50m × 1.40m     |
| 3. Bathroom       | 2.70m × 2.00m     |
| 4. Bedroom        | 3.80m × 3.80m     |
| 5. Guest Toilet   | 2.00m × 1.50m     |
| 6. Kitchen        | 3.55m × 2.50m     |
| 7. Reception      | 6.90m × 4.60m     |
| 8. Terrace        | 6.5m <sup>2</sup> |