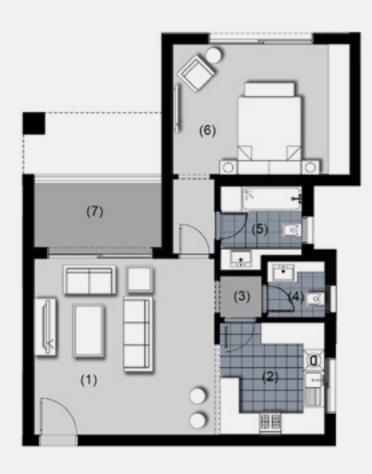

# One Bedroom Apartment - Typical Floor.

| 1. Reception    | 5.10m × 5.00m |
|-----------------|---------------|
| 2. Kitchen      | 3.20m × 3.00m |
| 3. Lobby        | 1.25m × 1.20m |
| 4. Guest Toilet | 1.70m × 1.65m |
| 5. Bathroom     | 2.45m × 2.35m |
| 6. Bedroom      | 5.00m × 3.80m |
| 7. Terrace      | 3.60m × 1.75m |

Total Unit Area 105.00m<sup>2</sup>

# One Bedroom Apartment - Third Floor.

| 1. Reception    | 5.10m × 5.00m |
|-----------------|---------------|
| 2. Kitchen      | 3.20m × 3.00m |
| 3. Lobby        | 1.25m × 1.20m |
| 4. Guest Toilet | 1.70m × 1.65m |
| 5. Bathroom     | 2.45m × 2.35m |
| 6. Bedroom      | 5.00m × 3.80m |
| 7. Terrace      | 3.60m × 1.75m |