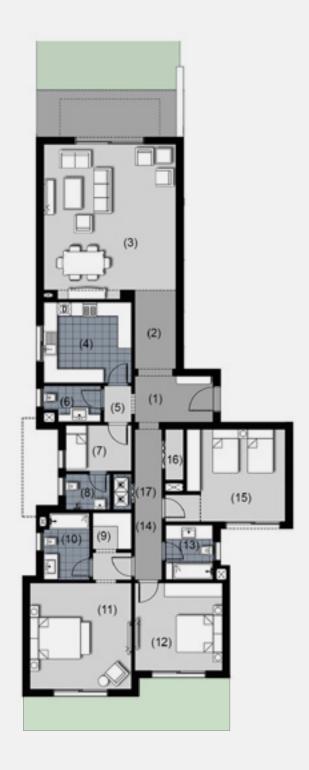

### 3 Bedroom Apartment - Second Floor.

| 1. Entrance Lobby  | 3.40m × 2.75m |
|--------------------|---------------|
| 2. Reception       | 7.00m × 6.00m |
| 3. Guest Toilet    | 2.05m × 1.50m |
| 4. Lobby           | 1.50m × 1.20m |
| 5. Kitchen         | 4.00m × 3.00m |
| 6. Maid's Room     | 4.50m × 1.80m |
| 7. Maid's Bathroom | 2.45m × 1.45m |
| 8. Master Bedroom  | 4.85m × 3.85m |
| 9. Dressing        | 3.45m × 2.10m |
| 10. Bathroom       | 3.45m × 2.00m |
| 11. Corridor       | 7.40m × 1.20m |
| 12. Bathroom       | 2.90m × 2.50m |
| 13. Bedroom        | 4.70m × 4.40m |
| 14. Bedroom        | 4.10m × 3.80m |
| 15. Terrace        | 4.00m × 1.40m |
| 16. Utility        | 0.80m × 0.70m |

DISCLAIMER All materials, dimensions and drawings are approximate. Information is subject to change without notice. Drawings are not to scale and actual usable floor space may vary from the state floor plans. The developer reserves the right to make revisions to the floor plans.