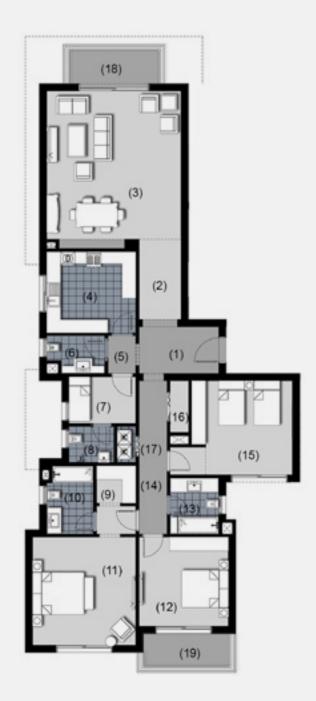

#### 3 Bedroom Apartment - Third Floor.

| 1. Entrance Lobby  | 3.00m × 2.00m    |
|--------------------|------------------|
| 2. Reception       | 7.10m × 4.60m    |
| 3. Utility         | 1.45m × 0.85m    |
| 4. Lobby           | 1.30m × 1.20m    |
| 5. Guest Toilet    | 1.70m × 1.65m    |
| 6. Kitchen         | 3.20m × 3.00m    |
| 7. Corridor        | 4.10m × 1.20m    |
| 8. Bathroom        | 2.45m × 2.35m    |
| 9. Bedroom         | 4.10m × 3.80m    |
| 10. Bedroom        | 4.00m × 3.70m    |
| 11. Dressing       | 2.40m × 1.95m    |
| 12. Bathroom       | 2.40m × 1.85m    |
| 13. Master Bedroom | 5.25m × 4.00m    |
| 14. Terrace        | 3.60m × 1.00m    |
| 15. Terrace        | 5.30m × 2.75m    |
| 16. Lobby          | 2.65m × 2.00m    |
| 17. Living         | 6.00m × 4.00m    |
| 18. Kitchenette    | 2.65m × 1.80m    |
| 19. Bathroom       | 2.85m × 2.70m    |
| 20. Roof Terrace   | 37m <sup>2</sup> |