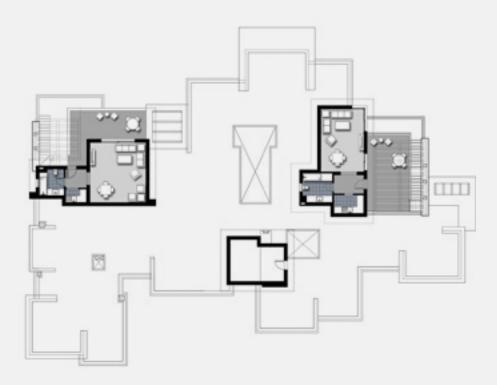

### One Bedroom Apartment - Ground Floor.

| 1. Entrance Lobby | 2.00m × 2.00m |
|-------------------|---------------|
| 2. Lobby          | 1.50m × 1.40m |
| 3. Bathroom       | 2.70m × 2.00m |
| 4. Bedroom        | 3.80m × 3.80m |
| 5. Guest Toilet   | 2.00m × 1.50m |
| 6. Kitchen        | 3.55m × 2.50m |
| 7. Reception      | 6.90m × 4.60m |