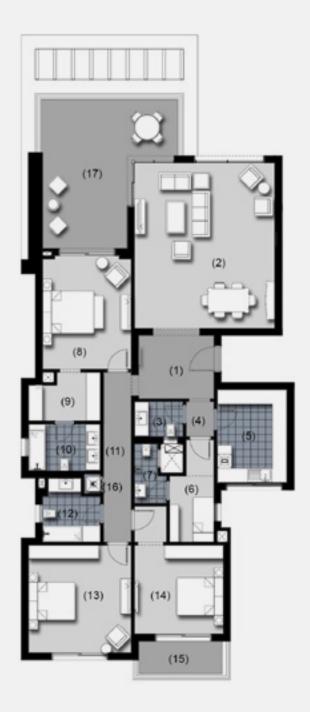

### 3 Bedroom Apartment - Ground Floor.

| 1. Entrance Lobby  | 3.40m × 2.00m |
|--------------------|---------------|
| 2. Corridor        | 3.40m × 1.80m |
| 3. Reception       | 6.70m × 5.75m |
| 4. Kitchen         | 3.85m × 3.50m |
| 5. Lobby           | 1.60m × 1.20m |
| 6. Guest Toilet    | 2.50m × 1.60m |
| 7. Maid's Room     | 3.10m × 2.00m |
| 8. Maid's Bathroom | 2.15m × 1.55m |
| 9. Dressing        | 1.80m × 1.75m |
| 10. Bathroom       | 3.00m × 1.95m |
| 11. Master Bedroom | 4.70m × 4.40m |
| 12. Bedroom        | 4.10m × 3.80m |
| 13. Bathroom       | 2.60m × 2.15m |
| 14. Corridor       | 6.65m × 1.20m |
| 15. Bedroom        | 4.25m × 4.00m |
| 16. Storage        | 2.20m × 0.85m |
| 17. Utility        | 1.55m × 0.80m |
|                    |               |

### 3 Bedroom Apartment - First Floor.

| . Entrance Lobby   | 3.40m × 2.00m |
|--------------------|---------------|
| 2. Corridor        | 3.40m × 1.80m |
| 3. Reception       | 6.70m × 5.75m |
| 4. Kitchen         | 3.85m × 3.50m |
| 5. Lobby           | 1.60m × 1.20m |
| 6. Guest Toilet    | 2.50m × 1.60m |
| 7. Maid's Room     | 3.10m × 2.00m |
| 3. Maid's Bathroom | 2.15m × 1.55m |
| 9. Dressing        | 1.80m × 1.75m |
| 0. Bathroom        | 3.00m × 1.95m |
| 1. Master Bedroom  | 4.70m × 4.40m |
| 2. Bedroom         | 4.10m × 3.80m |
| 3. Bathroom        | 2.60m × 2.15m |
| 4. Corridor        | 6.65m × 1.20m |
| 5. Bedroom         | 4.25m × 4.00m |
| 6. Storage         | 2.20m × 0.85m |
| 7. Utility         | 1.55m × 0.80m |
| 8. Terrace         | 3.80m × 1.40m |
| 9. Terrace         | 4.00m × 1.40m |