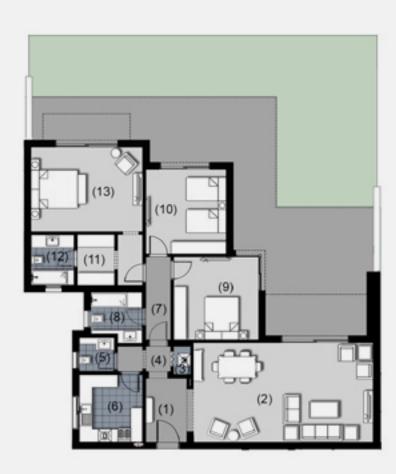

# One Bedroom Apartment - Typical Floor.

| 1. Reception    | 5.10m × 5.00m |
|-----------------|---------------|
| 2. Kitchen      | 3.20m × 3.00m |
| 3. Lobby        | 1.25m × 1.20m |
| 4. Guest Toilet | 1.70m × 1.65m |
| 5. Bathroom     | 2.45m × 2.35m |
| 6. Bedroom      | 5.00m × 3.80m |
| 7. Terrace      | 3.60m × 1.75m |