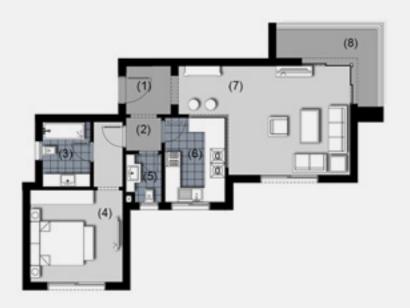

### One Bedroom Apartment - Ground Floor.

| 1. Entrance Lobby | 2.00m × 2.00m |
|-------------------|---------------|
| 2. Lobby          | 1.50m × 1.40m |
| 3. Bathroom       | 2.70m × 2.00m |
| 4. Bedroom        | 3.80m × 3.80m |
| 5. Guest Toilet   | 2.00m × 1.50m |
| 6. Kitchen        | 3.55m × 2.50m |
| 7. Reception      | 6.90m × 4.60m |