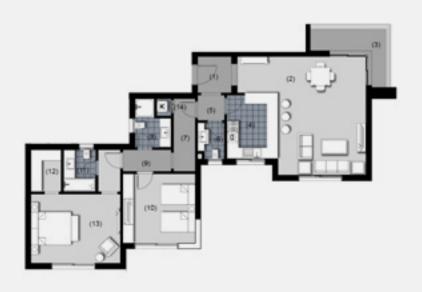

## 3 Bedroom Apartment - Ground Floor.

| 1. Entrance Lobby  | 3.00m × 2.00m |
|--------------------|---------------|
| 2. Reception       | 8.40m × 4.60m |
| 3. Utility         | 1.45m × 0.85m |
| 4. Lobby           | 1.30m × 1.20m |
| 5. Guest Toilet    | 1.70m × 1.65m |
| 6. Kitchen         | 3.20m × 3.00m |
| 7. Corridor        | 4.10m × 1.20m |
| 8. Bathroom        | 2.45m × 2.35m |
| 9. Bedroom         | 4.10m × 3.80m |
| 10. Bedroom        | 4.00m × 3.70m |
| 11. Dressing       | 2.40m × 1.95m |
| 12. Bathroom       | 2.40m × 1.85m |
| 13. Master Bedroom | 5.25m × 4.00m |