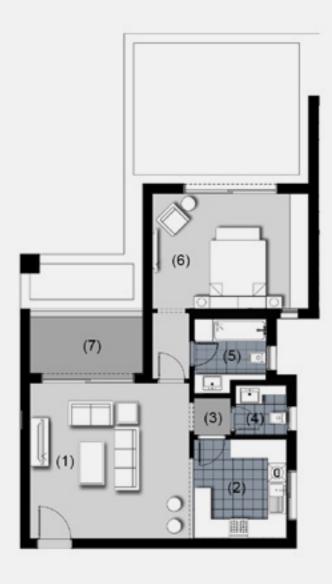

# One Bedroom Apartment - Typical Floor.

| 1. Reception    | 5.10m × 5.00m |
|-----------------|---------------|
| 2. Kitchen      | 3.20m × 3.00m |
| 3. Lobby        | 1.25m × 1.20m |
| 4. Guest Toilet | 1.70m × 1.65m |
| 5. Bathroom     | 2.45m × 2.35m |
| 6. Bedroom      | 5.00m × 3.80m |
| 7. Terrace      | 3.60m × 1.75m |

Total Unit Area 105.00m<sup>2</sup>

# One Bedroom Apartment - Third Floor.

| 1. Reception    | 5.10m × 5.00m |
|-----------------|---------------|
| 2. Kitchen      | 3.20m × 3.00m |
| 3. Lobby        | 1.25m × 1.20m |
| 4. Guest Toilet | 1.70m × 1.65m |
| 5. Bathroom     | 2.45m × 2.35m |
| 6. Bedroom      | 5.00m × 3.80m |
| 7. Terrace      | 3.60m × 1.75m |