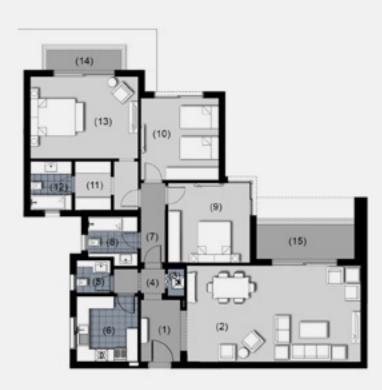

### 3 Bedroom Apartment - Ground Floor.

| 1. Entrance Lobby  | 3.40m × 2.00m |
|--------------------|---------------|
| 2. Corridor        | 3.40m × 1.80m |
| 3. Reception       | 6.70m × 5.75m |
| 4. Kitchen         | 3.85m × 3.50m |
| 5. Lobby           | 1.60m × 1.20m |
| 6. Guest Toilet    | 2.50m × 1.60m |
| 7. Maid's Room     | 3.10m × 2.00m |
| 8. Maid's Bathroom | 2.15m × 1.55m |
| 9. Dressing        | 1.80m × 1.75m |
| 10. Bathroom       | 3.00m × 1.95m |
| 11. Master Bedroom | 4.70m × 4.40m |
| 12. Bedroom        | 4.10m × 3.80m |
| 13. Bathroom       | 2.60m × 2.15m |
| 14. Corridor       | 6.65m × 1.20m |
| 15. Bedroom        | 4.25m × 4.00m |
| 16. Storage        | 2.20m × 0.85m |
| 17. Utility        | 1.55m × 0.80m |
|                    |               |

### 3 Bedroom Apartment - First Floor.

| . Entrance Lobby   | 3.40m × 2.00m |
|--------------------|---------------|
| 2. Corridor        | 3.40m × 1.80m |
| 3. Reception       | 6.70m × 5.75m |
| 4. Kitchen         | 3.85m × 3.50m |
| 5. Lobby           | 1.60m × 1.20m |
| 6. Guest Toilet    | 2.50m × 1.60m |
| 7. Maid's Room     | 3.10m × 2.00m |
| 3. Maid's Bathroom | 2.15m × 1.55m |
| 9. Dressing        | 1.80m × 1.75m |
| 0. Bathroom        | 3.00m × 1.95m |
| 1. Master Bedroom  | 4.70m × 4.40m |
| 2. Bedroom         | 4.10m × 3.80m |
| 3. Bathroom        | 2.60m × 2.15m |
| 4. Corridor        | 6.65m × 1.20m |
| 5. Bedroom         | 4.25m × 4.00m |
| 6. Storage         | 2.20m × 0.85m |
| 7. Utility         | 1.55m × 0.80m |
| 8. Terrace         | 3.80m × 1.40m |
| 9. Terrace         | 4.00m × 1.40m |