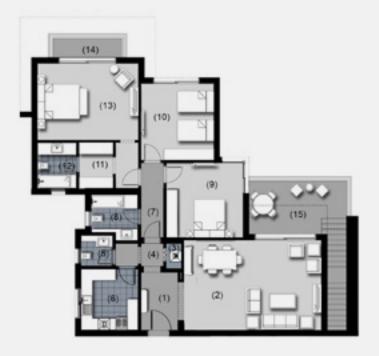

### 2 Bedroom Apartment - Ground Floor.

| 1. Entrance Lobby | 3.00m × 2.00m |
|-------------------|---------------|
| 2. Reception      | 7.00m × 7.00m |
| 3. Bedroom        | 4.10m × 3.80m |
| 4. Master Bedroom | 5.00m × 4.00m |
| 5. Dressing       | 2.40m × 1.75m |
| 6. Bathroom       | 2.40m × 1.80m |
| 7. Corridor       | 2.45m × 1.20m |
| 8. Bathroom       | 2.45m × 2.35m |
| 9. Guest Toilet   | 1.70m × 1.65m |
| 10. Lobby         | 1.20m × 1.30m |
| 11. Utility       | 1.45m × 0.85m |
| 12. Kitchen       | 3.20m × 3.00m |

# 2 Bedroom Apartment - First Floor.

| 1. Entrance Lobby | 3.00m × 2.00m |
|-------------------|---------------|
| 2. Reception      | 7.00m × 4.60m |
| 3. Bedroom        | 4.10m × 3.80m |
| 4. Master Bedroom | 5.00m × 4.00m |
| 5. Dressing       | 2.40m × 1.75m |
| 6. Bathroom       | 2.40m × 1.80m |
| 7. Corridor       | 2.45m × 1.20m |
| 8. Bathroom       | 2.45m × 2.35m |
| 9. Guest Toilet   | 1.70m × 1.65m |
| 10. Lobby         | 1.20m × 1.30m |
| 11. Utility       | 1.45m × 0.85m |
| 12. Kitchen       | 3.20m × 3.00m |
| 13. Terrace       | 3.90m × 2.10m |