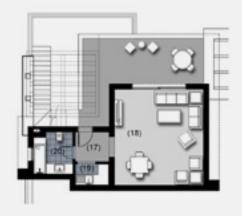

### One Bedroom Apartment - Ground Floor.

| 1. Entrance Lobby | 2.00m × 2.00m |
|-------------------|---------------|
| 2. Lobby          | 1.50m × 1.40m |
| 3. Bathroom       | 2.70m × 2.00m |
| 4. Bedroom        | 3.80m × 3.80m |
| 5. Guest Toilet   | 2.00m × 1.50m |
| 6. Kitchen        | 3.55m × 2.50m |
| 7. Reception      | 6.90m × 4.60m |