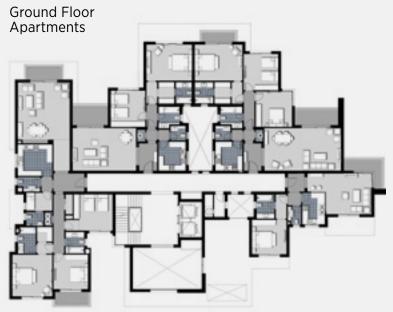

### One Bedroom Apartment - Ground Floor.

| 1. Entrance Lobby | 2.00m × 2.00m |
|-------------------|---------------|
| 2. Lobby          | 1.50m × 1.40m |
| 3. Bathroom       | 2.70m × 2.00m |
| 4. Bedroom        | 3.80m × 3.80m |
| 5. Guest Toilet   | 2.00m × 1.50m |
| 6. Kitchen        | 3.55m × 2.50m |
| 7. Reception      | 6.90m × 4.60m |

## One Bedroom Apartment - First Floor.

| 1. Entrance Lobby | 2.00m × 2.00m     |
|-------------------|-------------------|
| 2. Lobby          | 1.50m × 1.40m     |
| 3. Bathroom       | 2.70m × 2.00m     |
| 4. Bedroom        | 3.80m × 3.80m     |
| 5. Guest Toilet   | 2.00m × 1.50m     |
| 6. Kitchen        | 3.55m × 2.50m     |
| 7. Reception      | 6.90m × 4.60m     |
| 8. Terrace        | 6.5m <sup>2</sup> |

### 2 Bedroom Apartment - Ground Floor.

| 1. Entrance Lobby | 3.00m × 2.00m |
|-------------------|---------------|
| 2. Reception      | 7.00m × 7.00m |
| 3. Bedroom        | 4.10m × 3.80m |
| 4. Master Bedroom | 5.00m × 4.00m |
| 5. Dressing       | 2.40m × 1.75m |
| 6. Bathroom       | 2.40m × 1.80m |
| 7. Corridor       | 2.45m × 1.20m |
| 8. Bathroom       | 2.45m × 2.35m |
| 9. Guest Toilet   | 1.70m × 1.65m |
| 10. Lobby         | 1.20m × 1.30m |
| 11. Utility       | 1.45m × 0.85m |
| 12. Kitchen       | 3.20m × 3.00m |

# 2 Bedroom Apartment - First Floor.

| 1. Entrance Lobby | 3.00m × 2.00m |
|-------------------|---------------|
| 2. Reception      | 7.00m × 4.60m |
| 3. Bedroom        | 4.10m × 3.80m |
| 4. Master Bedroom | 5.00m × 4.00m |
| 5. Dressing       | 2.40m × 1.75m |
| 6. Bathroom       | 2.40m × 1.80m |
| 7. Corridor       | 2.45m × 1.20m |
| 8. Bathroom       | 2.45m × 2.35m |
| 9. Guest Toilet   | 1.70m × 1.65m |
| 10. Lobby         | 1.20m × 1.30m |
| 11. Utility       | 1.45m × 0.85m |
| 12. Kitchen       | 3.20m × 3.00m |
| 13. Terrace       | 3.90m × 2.10m |