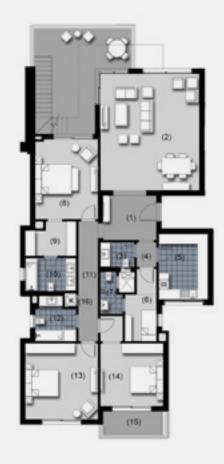

### 3 Bedroom Apartment - Ground Floor.

| 1. Entrance Lobby  | 3.40m × 2.00m |
|--------------------|---------------|
| 2. Corridor        | 3.40m × 1.80m |
| 3. Reception       | 6.70m × 5.75m |
| 4. Kitchen         | 3.85m × 3.50m |
| 5. Lobby           | 1.60m × 1.20m |
| 6. Guest Toilet    | 2.50m × 1.60m |
| 7. Maid's Room     | 3.10m × 2.00m |
| 8. Maid's Bathroom | 2.15m × 1.55m |
| 9. Dressing        | 1.80m × 1.75m |
| 10. Bathroom       | 3.00m × 1.95m |
| 11. Master Bedroom | 4.70m × 4.40m |
| 12. Bedroom        | 4.10m × 3.80m |
| 13. Bathroom       | 2.60m × 2.15m |
| 14. Corridor       | 6.65m × 1.20m |
| 15. Bedroom        | 4.25m × 4.00m |
| 16. Storage        | 2.20m × 0.85m |
| 17. Utility        | 1.55m × 0.80m |
|                    |               |

DISCLAIMER All materials, dimensions and drawings are approximate. Information is subject to change without notice. Drawings are not to scale and actual usable floor space may vary from the state floor plans. The developer reserves the right to make revisions to the floor plans.