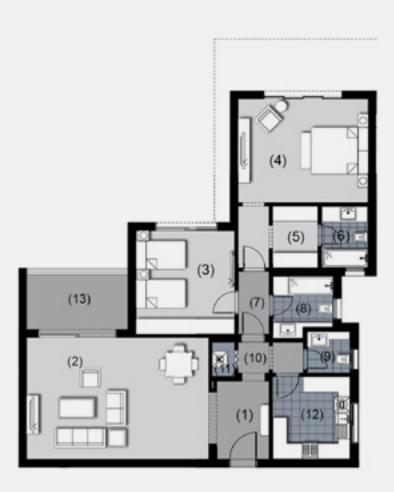

## 3 Bedroom Apartment - Ground Floor.

| 1. Entrance Lobby  | 3.00m × 2.00m |
|--------------------|---------------|
| 2. Reception       | 8.40m × 4.60m |
| 3. Utility         | 1.45m × 0.85m |
| 4. Lobby           | 1.30m × 1.20m |
| 5. Guest Toilet    | 1.70m × 1.65m |
| 6. Kitchen         | 3.20m × 3.00m |
| 7. Corridor        | 4.10m × 1.20m |
| 8. Bathroom        | 2.45m × 2.35m |
| 9. Bedroom         | 4.10m × 3.80m |
| 10. Bedroom        | 4.00m × 3.70m |
| 11. Dressing       | 2.40m × 1.95m |
| 12. Bathroom       | 2.40m × 1.85m |
| 13. Master Bedroom | 5.25m × 4.00m |

Total Unit Area 230.00m<sup>2</sup>