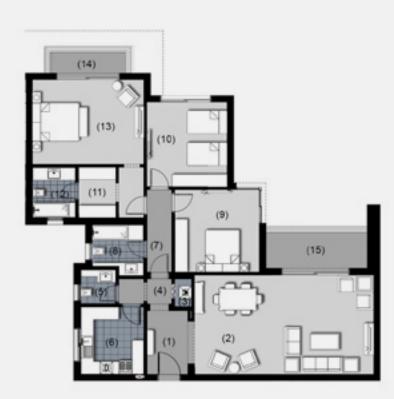

### 3 Bedroom Apartment - Ground Floor.

| 1. Entrance Lobby  | 3.40m × 2.00m |
|--------------------|---------------|
| 2. Corridor        | 3.40m × 1.80m |
| 3. Reception       | 6.70m × 5.75m |
| 4. Kitchen         | 3.85m × 3.50m |
| 5. Lobby           | 1.60m × 1.20m |
| 6. Guest Toilet    | 2.50m × 1.60m |
| 7. Maid's Room     | 3.10m × 2.00m |
| 8. Maid's Bathroom | 2.15m × 1.55m |
| 9. Dressing        | 1.80m × 1.75m |
| 10. Bathroom       | 3.00m × 1.95m |
| 11. Master Bedroom | 4.70m × 4.40m |
| 12. Bedroom        | 4.10m × 3.80m |
| 13. Bathroom       | 2.60m × 2.15m |
| 14. Corridor       | 6.65m × 1.20m |
| 15. Bedroom        | 4.25m × 4.00m |
| 16. Storage        | 2.20m × 0.85m |
| 17. Utility        | 1.55m × 0.80m |
|                    |               |

DISCLAIMER All materials, dimensions and drawings are approximate. Information is subject to change without notice. Drawings are not to scale and actual usable floor space may vary from the state floor plans. The developer reserves the right to make revisions to the floor plans.