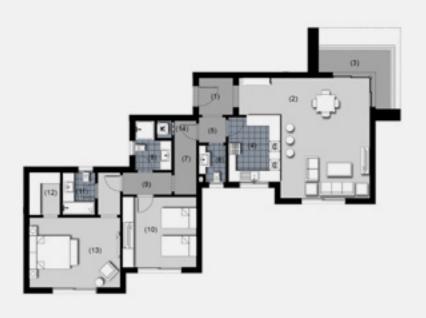

# 3 Bedroom Apartment - First Floor.

| 1. Entrance Lobby  | 3.00m × 2.00m |
|--------------------|---------------|
| 2. Reception       | 8.40m × 4.60m |
| 3. Utility         | 1.45m × 0.85m |
| 4. Lobby           | 1.30m × 1.20m |
| 5. Guest Toilet    | 1.70m × 1.65m |
| 6. Kitchen         | 3.20m × 3.00m |
| 7. Corridor        | 4.10m × 1.20m |
| 8. Bathroom        | 2.45m × 2.35m |
| 9. Bedroom         | 4.10m × 3.80m |
| 10. Bedroom        | 4.00m × 3.70m |
| 11. Dressing       | 2.40m × 1.95m |
| 12. Bathroom       | 2.40m × 1.85m |
| 13. Master Bedroom | 5.25m × 4.00m |
| 14. Terrace        | 3.60m × 1.00m |
| 15. Terrace        | 5.00m × 1.70m |