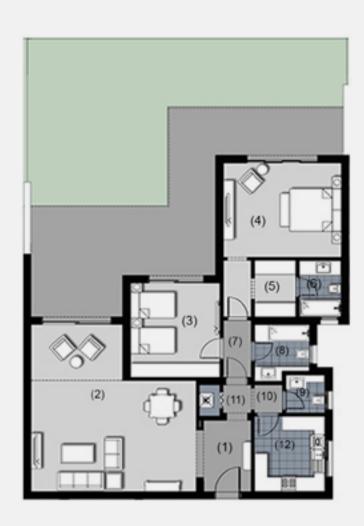

## 3 Bedroom Apartment - Ground Floor.

| 1. Entrance Lobby  | 3.00m × 2.00m |
|--------------------|---------------|
| 2. Reception       | 8.40m × 4.60m |
| 3. Utility         | 1.45m × 0.85m |
| 4. Lobby           | 1.30m × 1.20m |
| 5. Guest Toilet    | 1.70m × 1.65m |
| 6. Kitchen         | 3.20m × 3.00m |
| 7. Corridor        | 4.10m × 1.20m |
| 8. Bathroom        | 2.45m × 2.35m |
| 9. Bedroom         | 4.10m × 3.80m |
| 10. Bedroom        | 4.00m × 3.70m |
| 11. Dressing       | 2.40m × 1.95m |
| 12. Bathroom       | 2.40m × 1.85m |
| 13. Master Bedroom | 5.25m × 4.00m |

Total Unit Area 230.00m<sup>2</sup>